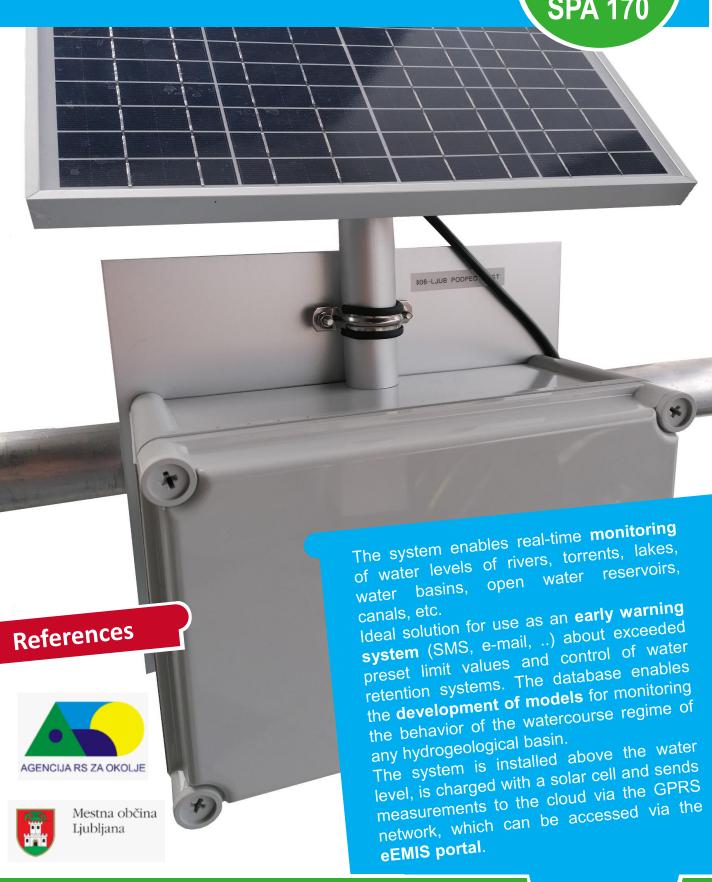

In addition to the radar sensor, the system includes a SPA170 data collector, which allows the measured values to be sent to the cloud.

The system is powered by a battery and a solar cell, the capacity (and therefore size) of which determines the climatic conditions and shading of the room in which the water level meter is installed.

The system is suitable for all surroundings.

The compact and versatile design allows

The compact and versatile design allows

fastening

easy installation of various fastening

systems and does not require

demanding maintenance.