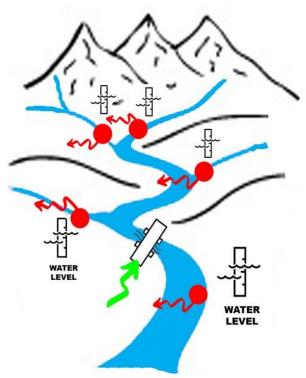

In addition to the radar sensor, the system includes a SPA170 data collector, which allows the measured values to be sent to the cloud.

The system is powered by a battery and a solar cell, the capacity (and therefore size) of which determines the climatic conditions and shading of the room in which the water level meter is installed.