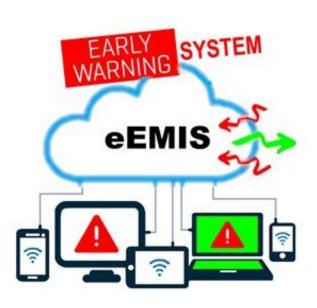

In addition to the radar sensor, the system includes a SPA170 data collector, which allows the measured values to be sent to the cloud.

The system is powered by a battery and a solar cell, the capacity (and therefore size) of which determines the climatic conditions and shading of the room in which the water level meter is installed.