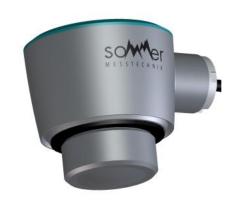

## Water level meter

**SPA 170** 

The system is based on the SOMLEVEL-15 radar sensor for non-contact operation measuring levels exceeding 15 m with an accuracy of up to 2 mm. The sensor emits a continuous 80 GHz radar signal towards the surface of the medium; reflected waves are detected by a sensor antenna. The frequency difference between the transmitted and received signal is proportional to the measured distance. Thanks to the non-contact and highly reliable technology, the sensor allows the removal of interference caused by floating debris or water disturbances.